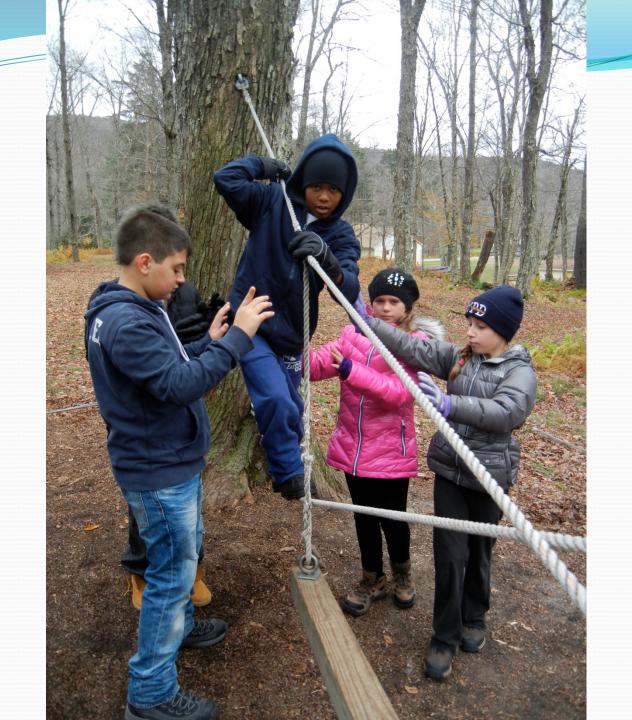

# Frost Valley

October 22 – 24, 2014

# Frost Valley

- \$185 3 days/2 nights
- Coach bus
- Fund raiser
- Student assembly September 3<sup>rd</sup>
- Parent Meeting September 9<sup>th</sup>
- October 22-24, 2014